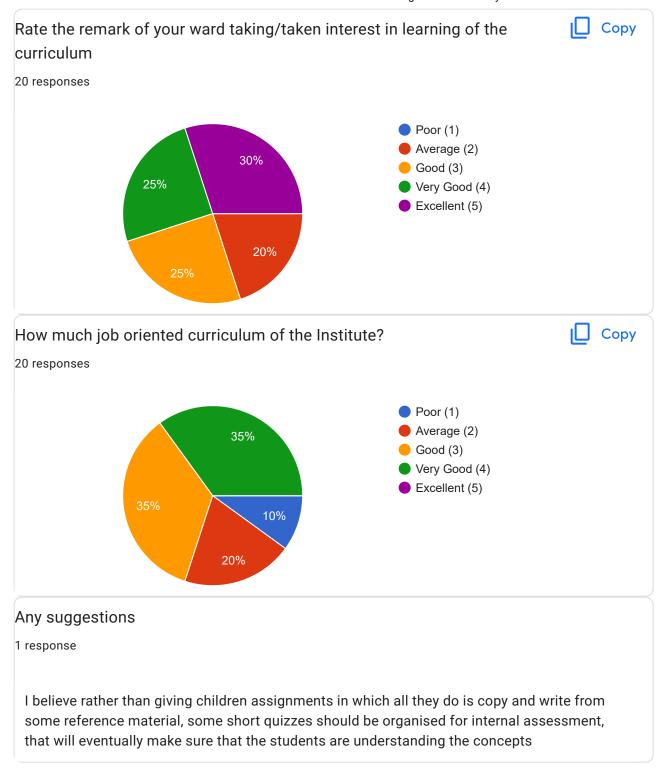

|  |
| Mayur Bhoye                    |  |

| Mobile Number of parents |  |
|--------------------------|--|
| 20 responses             |  |
| 8690073077               |  |
| 9930769838               |  |
| 7738399414               |  |
| 7498294777               |  |
| 8976361667               |  |
| 7058503688               |  |
| 8874485389               |  |
| 8689934194               |  |
| 7208227720               |  |
| 9321796145               |  |
| 7383470750               |  |
| 9833386249               |  |
| 9619099731               |  |
| 9820926120               |  |
| 9179503888               |  |
| 9819890855               |  |
| 9413124286               |  |
| 9820577402               |  |
| 9869860092               |  |
| 9168381879               |  |













This content is neither created nor endorsed by Google. Report Abuse - Terms of Service - Privacy Policy

## Google Forms