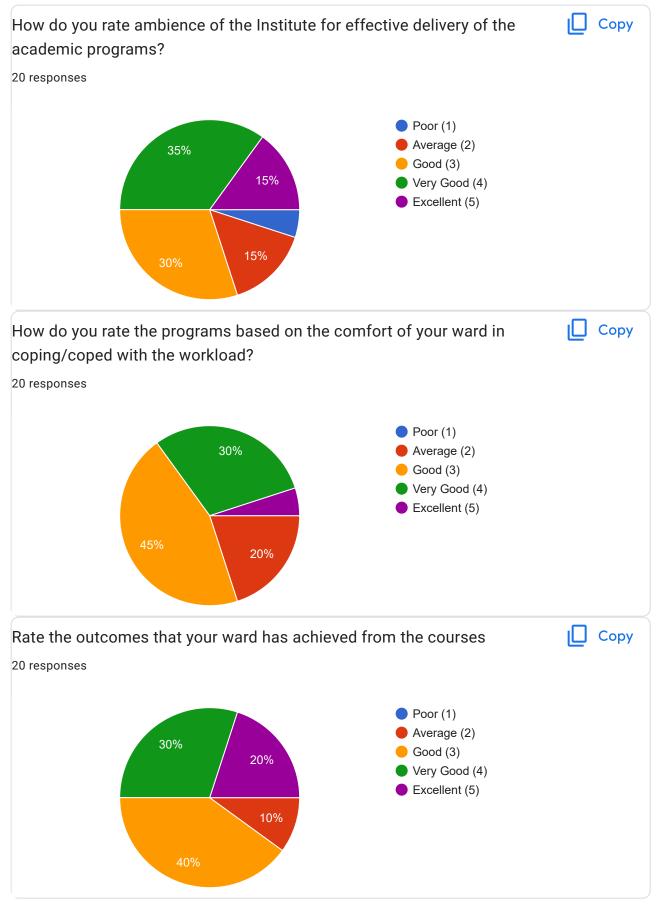

|  |
| Mayur Bhoye                    |  |

| Mobile Number of parents |  |
|--------------------------|--|
| 20 responses             |  |
| 8690073077               |  |
| 9930769838               |  |
| 7738399414               |  |
| 7498294777               |  |
| 8976361667               |  |
| 7058503688               |  |
| 8874485389               |  |
| 8689934194               |  |
| 7208227720               |  |
| 9321796145               |  |
| 7383470750               |  |
| 9833386249               |  |
| 9619099731               |  |
| 9820926120               |  |
| 9179503888               |  |
| 9819890855               |  |
| 9413124286               |  |
| 9820577402               |  |
| 9869860092               |  |
| 9168381879               |  |













This content is neither created nor endorsed by Google. Report Abuse - Terms of Service - Privacy Policy

## Google Forms