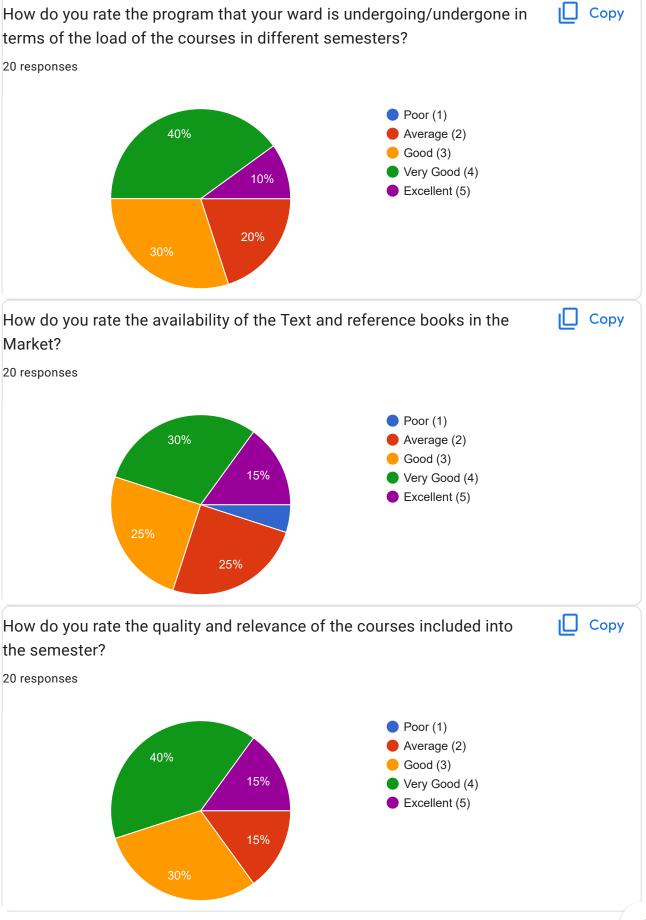

v              |  |
| Mayur Bhoye                    |  |

| Mobile Number of parents |  |
|--------------------------|--|
| 20 responses             |  |
| 8690073077               |  |
| 9930769838               |  |
| 7738399414               |  |
| 7498294777               |  |
| 8976361667               |  |
| 7058503688               |  |
| 8874485389               |  |
| 8689934194               |  |
| 7208227720               |  |
| 9321796145               |  |
| 7383470750               |  |
| 9833386249               |  |
| 9619099731               |  |
| 9820926120               |  |
| 9179503888               |  |
| 9819890855               |  |
| 9413124286               |  |
| 9820577402               |  |
| 9869860092               |  |
| 9168381879               |  |













This content is neither created nor endorsed by Google. Report Abuse - Terms of Service - Privacy Policy

## Google Forms