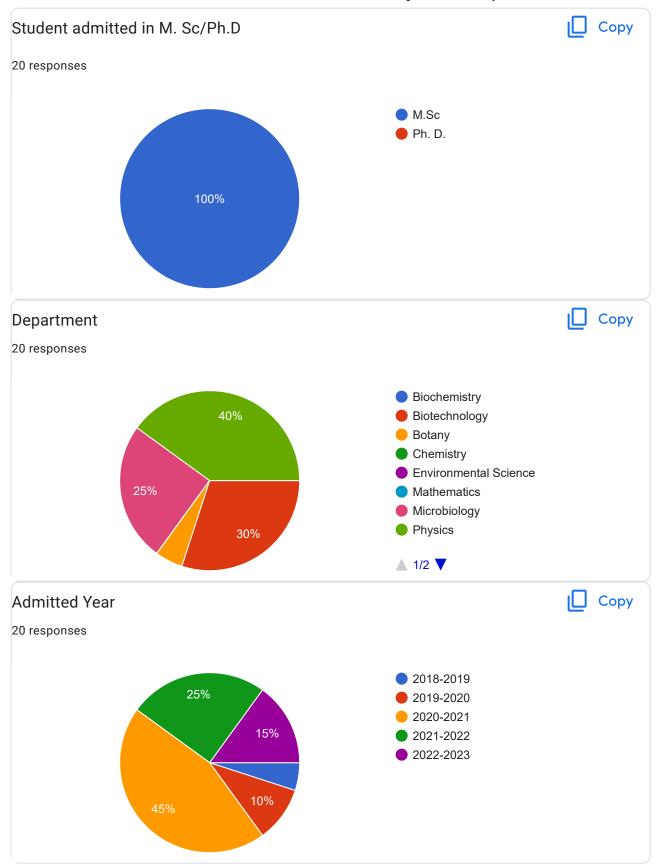

adhav              |  |
| Mayur Bhoye                    |  |

| Mobile Number of parents |  |
|--------------------------|--|
| 20 responses             |  |
| 8690073077               |  |
| 9930769838               |  |
| 7738399414               |  |
| 7498294777               |  |
| 8976361667               |  |
| 7058503688               |  |
| 8874485389               |  |
| 8689934194               |  |
| 7208227720               |  |
| 9321796145               |  |
| 7383470750               |  |
| 9833386249               |  |
| 9619099731               |  |
| 9820926120               |  |
| 9179503888               |  |
| 9819890855               |  |
| 9413124286               |  |
| 9820577402               |  |
| 9869860092               |  |
| 9168381879               |  |













This content is neither created nor endorsed by Google. Report Abuse - Terms of Service - Privacy Policy

## Google Forms